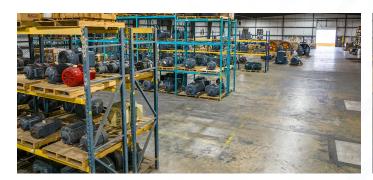

## **Equipment Storage**

- √ 36,000 square foot facility
- √ 30,000 pound lifting capability
- Extended warranty if OES repairs/1 year from date of delivery/maximum of 5 years from date of storage
- Facility monitored by fire protection system
- 24/7 on-demand delivery
- ✓ Stored inside enclosed warehouse in a clean environment
- Polish exposed shaft with protective sealant