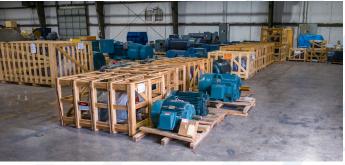

For your critical applications, we offer equipment storage. Our established weekly routes combined with on demand delivery ensures we can consistently Offer Excellent Service.

## **Equipment Storage**

- √ 36,000 square foot facility
- √ 30,000 pound lifting capability
- Extended warranty if OES repairs/1 year from date of delivery/maximum of 5 years from date of storage
- Facility monitored by fire protection system
- 24/7 on-demand delivery
- ✓ Stored inside enclosed warehouse in a clean environment
- Polish exposed shaft with protective sealant