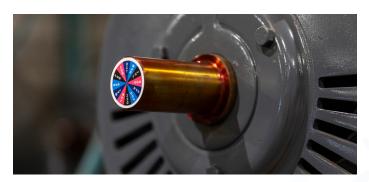

## **Equipment Storage**

- √ 36,000 square foot facility
- √ 30,000 pound lifting capability
- Extended warranty if OES repairs/1 year from date of delivery/maximum of 5 years from date of storage
- Facility monitored by fire protection system
- 24/7 on-demand delivery
- ✓ Stored inside enclosed warehouse in a clean environment
- Polish exposed shaft with protective sealant